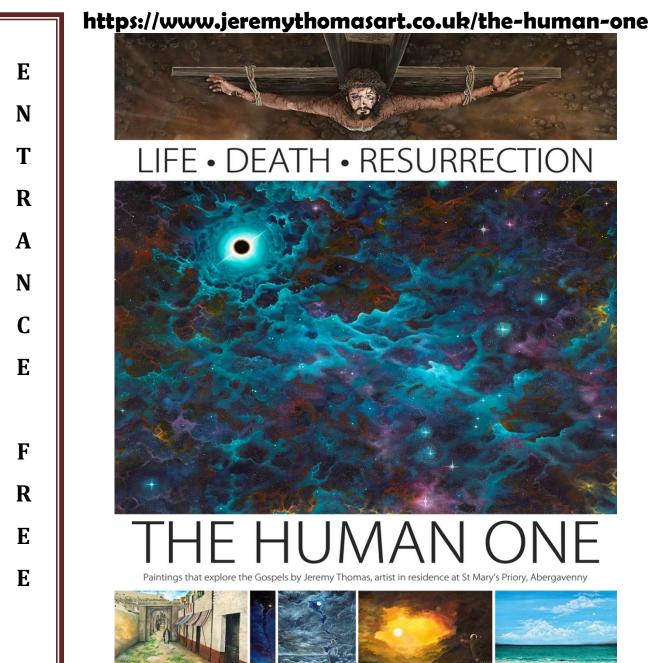

## Thirty stunning paintings on display at OSWESTRY METHODIST CHURCH

R

E

F

R

E

S

H